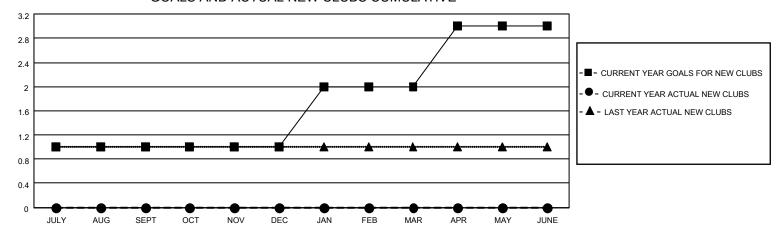

## GOALS AND ACTUAL NEW CLUBS CUMULATIVE

## MONTHLY MEMBERSHIP PROGRESS REPORT

LOCATION TEXAS District 2 S3 Results as of: 3/31/2023

| Clubs RESULTS FOR 2022-2023 |   |   |   | Members RESULTS FOR 2022-2023 |    |    |    |
|-----------------------------|---|---|---|-------------------------------|----|----|----|
|                             |   |   |   |                               |    |    |    |
| JULY/AUG/SEPT               | 1 | 0 | 1 | JULY/AUG/SEPT                 | 12 | 83 | 61 |
| OCT/NOV/DEC                 | 0 | 0 | 0 | OCT/NOV/DEC                   | 12 | 53 | 74 |
| JAN/FEB/MAR                 | 1 | 0 | 0 | JAN/FEB/MAR                   | 12 | 85 | 38 |
| APR/MAY/JUNE                | 1 | 0 | 0 | APR/MAY/JUNE                  | 12 | 0  | 0  |