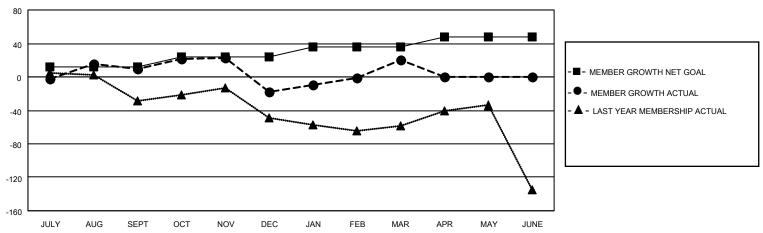

## GOALS AND ACTUAL MEMBERS CUMULATIVE

| DROPPED CLUBS: 1 |     | 33 CLUBS OF 49 ADDED 1 OR<br>MORE NEW MEMBERS | GENDER DISTRIBUTION             |                                |  |
|------------------|-----|-----------------------------------------------|---------------------------------|--------------------------------|--|
|                  |     | NORE NEW WEINBERS                             | MALE<br>FEMALE                  | 1,054 (61.21%)<br>666 (38.68%) |  |
| DROPPED MEMBERS  |     |                                               | NON BINARY PREFER NOT TO ANSWER | 1 (0.06%)<br>1 (0.06%)         |  |
| DECEASED         | 10  |                                               | THE ENTITY TO ANOWER            | 1 (0.0070)                     |  |
| CLUB CANCELLED   | 13  | CLICK HERE FOR CUMULATIVE                     | TOTAL FAMILY UNIT MEMBERS       | 304                            |  |
| OTHER            | 150 | MEMBERSHIP DATA                               |                                 |                                |  |
| TOTAL            | 173 |                                               | FAMILY MEMBERS PAYING HAI       | LF DUES 155                    |  |

## MONTHLY MEMBERSHIP PROGRESS REPORT

LOCATION TEXAS District 2 S3 Results as of: 3/31/2023

| Clubs RESULTS FOR 2022-2023 |   |   |   | Members RESULTS FOR 2022-2023 |    |    |    |
|-----------------------------|---|---|---|-------------------------------|----|----|----|
|                             |   |   |   |                               |    |    |    |
| JULY/AUG/SEPT               | 1 | 0 | 1 | JULY/AUG/SEPT                 | 12 | 83 | 61 |
| OCT/NOV/DEC                 | 0 | 0 | 0 | OCT/NOV/DEC                   | 12 | 53 | 74 |
| JAN/FEB/MAR                 | 1 | 0 | 0 | JAN/FEB/MAR                   | 12 | 85 | 38 |
| APR/MAY/JUNE                | 1 | 0 | 0 | APR/MAY/JUNE                  | 12 | 0  | 0  |